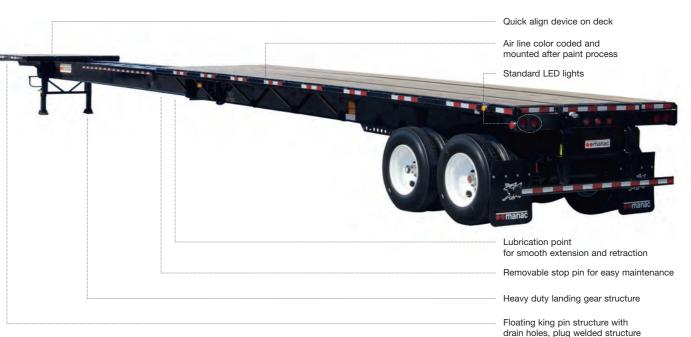

# **Features**

Main beams fully welded on both sides

enefit: Enhanced reliability

#### Four steel rollers equipped with bearings

efit: Ensures smooth extension and retraction

### Air and electrical lines are retractable and mounted on steel cable Simplifies extension and retraction

Structure completely shotblasted, primed and painted Reduced maintenance

Certain features shown may be changed without notice.