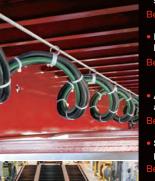

### Air and electrical lines are retractable and mounted on steel cable Simplifies extension and retraction

Structure completely shotblasted, primed and painted Reduced maintenance

Certain features shown may be changed without notice.