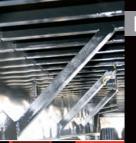

# **Features**

Main beams fully welded on both sides

enefit: Enhanced reliability